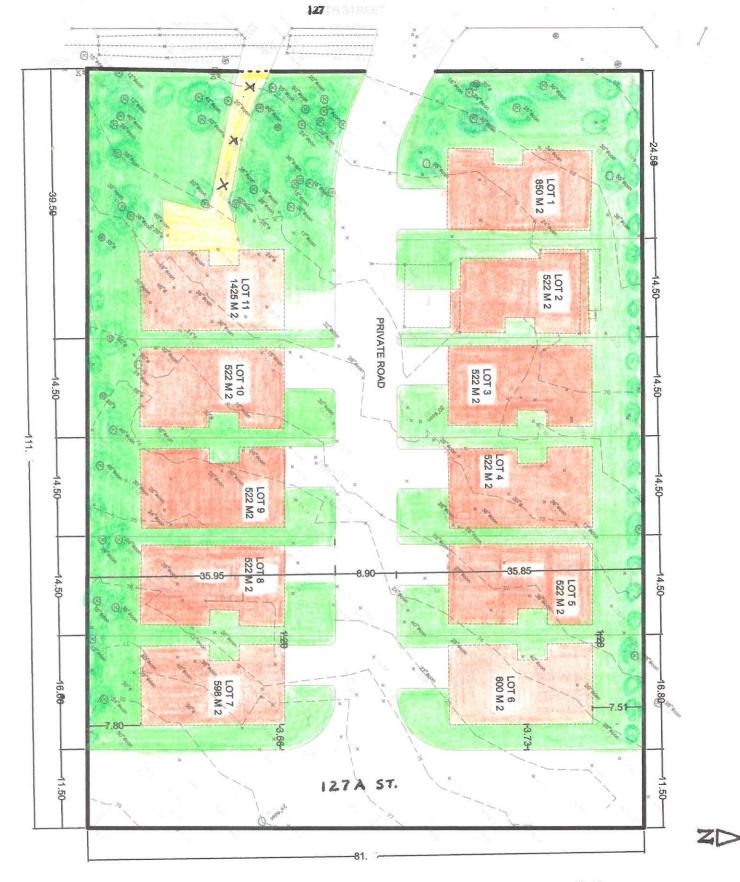

Assuming you are in agreement with the above, I offer the following comments. Please refer to the attached sketch throughout.

- 1. The GROSS area of the 6 lots discussed (10628, 10630, 10640, 10648, 10660, and 10672 127 Street) is 1.8 hectares (4.047 acres).
- 2. You mentioned that the owners of 10640, 10648, 10660, and 10672 127 Street wish to retain their existing homes. In order to maximize the developable area of the remaining, I am proposing they maintain a lot depth of approximately 40 metres (as opposed to a depth of 50 metres such as their neighbours to the north).
- 3. Discounting the area of the remaining homes, as well as the future road dedication along 127A Street, results in a NET developable area of 1.6 hectares (3.97 acres).

Based on my assessment of these lots, the best that could recently be expected (but not necessarily supportable by Planning) in a typical subdivision development scenario would be 16 single family lots. With the demand for tree preservation, the lot yield would likely be less.

The Planning Department would, however, be willing to entertain greater densities if a significant treed area were set aside for preservation. I would suggest that if 30% of the net developable area were to be set aside for tree preservation (specifically the significant tree coverage on 10628 – 127 St, as indicated on the attached), we would consider supporting up to 24 units in some form of a duplex or smaller, multi-family development.