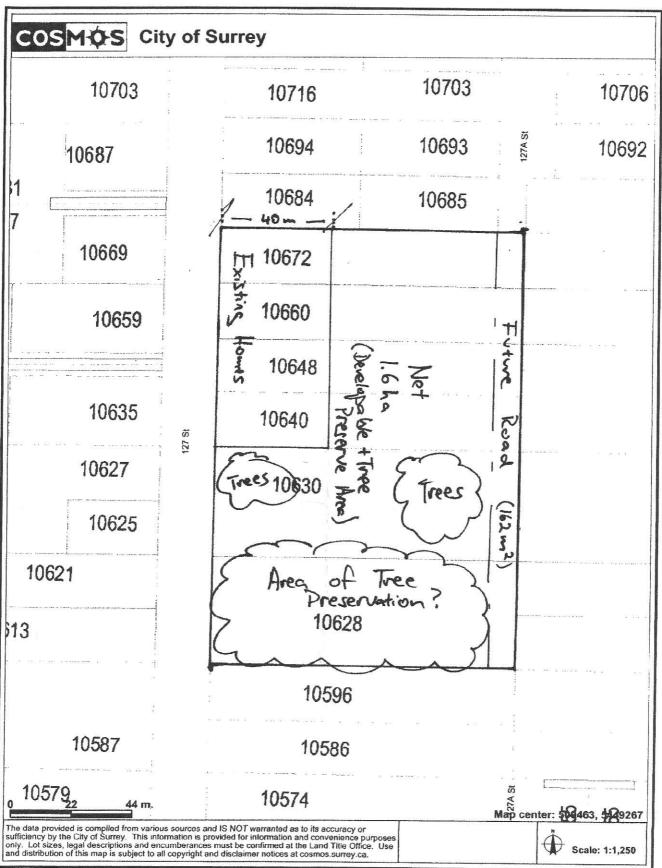

- 1. All of the properties identified (10628, 10630, 10640, 10648, 10660, and 10672 127 Street) must be involved under one application.
- 2. You must hire a qualified consultant to manage this process.
- 3. Significant tree preservation, as detailed below, must be achieved. This should be assessed by a qualified Arborist.

Assuming you are in agreement with the above, I offer the following comments. Please refer to the attached sketch throughout.

- 1. The GROSS area of the 6 lots discussed (10628, 10630, 10640, 10648, 10660, and 10672 127 Street) is 1.8 hectares (4.047 acres).
- 2. You mentioned that the owners of 10640, 10648, 10660, and 10672 127 Street wish to retain their existing homes. In order to maximize the developable area of the remaining, I am proposing they maintain a lot depth of approximately 40 metres (as opposed to a depth of 50 metres such as their neighbours to the north).
- 3. Discounting the area of the remaining homes, as well as the future road dedication along 127A Street, results in a NET developable area of 1.6 hectares (3.97 acres).

The Planning Department would, however, be willing to entertain greater densities if a significant treed area were set aside for preservation. I would suggest that if 30% of the net developable area were to be set aside for tree preservation (specifically the significant tree coverage on 10628 – 127 St, as indicated on the attached), we would consider supporting up to 24 units in some form of a duplex or smaller, multi-family development.